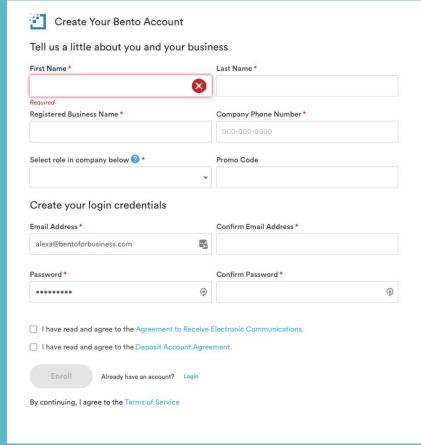

# **Apply**

<u>First Name/Last Name:</u> Name of the person who is performing the enrollment

**Registered Business Name:** Legal name of the corporation, partnership, non profit.

**Company Phone Number:** Phone number for the company

**Select role in company:** Owner or Officer. It's OK to be an officer and own 0% of the company

**Promo Code:** Enter Promo Code if you have one

<u>Create login credentials:</u> Email Address and Create Password.