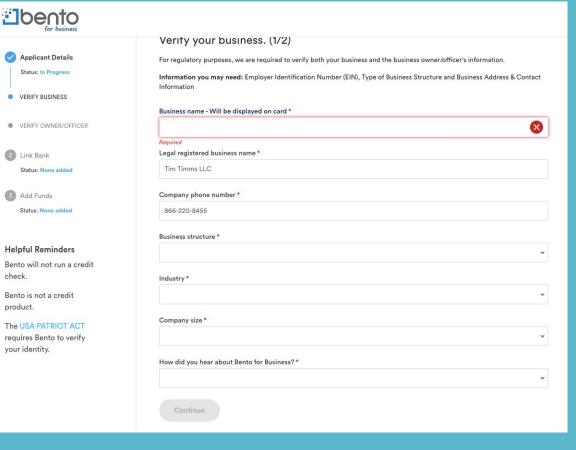

# **Apply**

**Business address registered with the government:** Enter the the address of the primary **physical location** from where you operate the majority of business. You should not enter a PO Box, UPS Store, etc.

#### Business address and mailing address are the same checkbox:

The default mailing address is where cards will be shipped to, so if you want cards to be sent to another address, you should enter it below.

<u>Employer Identification Number (EIN):</u> Sometimes also called a Tax ID number.

| Business address register                                                                            | ed with the government *       |       |   |
|------------------------------------------------------------------------------------------------------|--------------------------------|-------|---|
|                                                                                                      |                                |       | Œ |
| Note: No PO Boxes allowed                                                                            |                                |       |   |
| Apartment, suite, floor, e                                                                           | tc.                            |       |   |
|                                                                                                      |                                |       |   |
| 0:4*                                                                                                 | State *                        | 7:    |   |
| City *                                                                                               | State *                        | Zip * |   |
|                                                                                                      |                                |       |   |
|                                                                                                      | d mailing address are the same |       |   |
| Search street address                                                                                | d mailing address are the same |       |   |
| Search street address  Mailing address *                                                             |                                |       |   |
| Search street address  Mailing address *  Note: This is where your card                              | s will be delivered to         |       |   |
|                                                                                                      | s will be delivered to         | Zip*  |   |
| Search street address  Mailing address *  Note: This is where your cards  Apartment, suite, floor, e | s will be delivered to<br>tc.  | Zip*  |   |